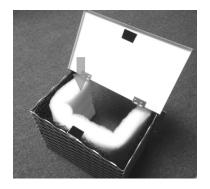

Lift the lid and fill the cage with the 2" floss batting. Push it down below the top so that the lid can close.

The Petro-Pipe is now protected from dirt and debris. To keep optimum water flow inspect and clean or replace floss batting as needed.