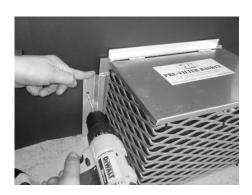

## **Installation Instructions**

Place Pre-Filter basket against wall around Petro-Pipe. Put the 'Z' brackets against the Pre-Filter flange and drill holes.

Attach the 'Z' brackets with concrete anchors. The Pre-Filter basket can now be removed by sliding up.